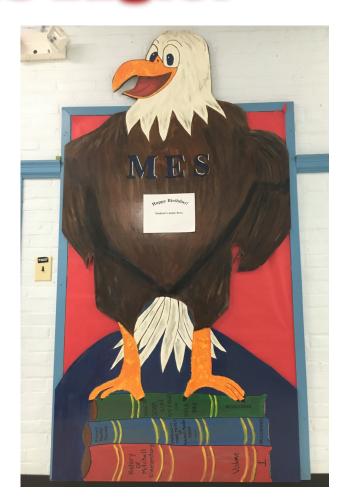

## Newl Rent The MES Eagle!

On a birthday or special occasion, celebrate your child with a warm welcome from our own MES Eagle Board.

Renting for a week is **\$5.00**. The Eagle will greet your child with your personalized message as he/she enters the main hallway.

All proceeds will benefit all students and staff at MES.

Please submit the information form below. At least one week prior to the date requested. More than one individual can be celebrated per week. Summer birthday's can be celebrated anytime.