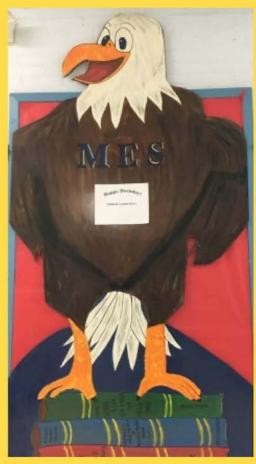

## HAVE SOME GOOD NEWS TO SHARE?

The MES eagle has a new home in the MES cafeteria & is available for rental!

To have a special message (Happy Birthday! Congratulations! Keep Up the Great Work!) posted on the eagle for students & staff to see, simply click the link to complete this Google form with the necessary information: <u>https://forms.gle/auvmDufWP2bRohfS6</u>

Reservations must be submitted by 4pm on the Thursday before your special date. Signs will be posted on Monday & remain up for one week!

<u>Click here to make a \$5 suggested</u> <u>donation to the MES PTO via PayPal</u> in order to support the efforts of our Mitchell School PTO.